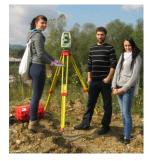

## GEODESY

TOPOGRAPHIC SURVEYING - tachymetry - GNSS

### ENGINEERING GEODESY

- measuring of deformations/displacements
- setting-out

PRIHODNOST JE TREBA ŠE ZGRADITI LIL FGG