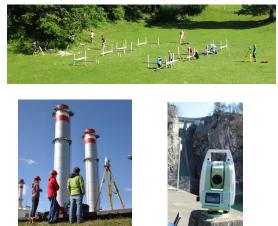

# **GEODESY (SURVEYING)**

## Study programmes

1<sup>st</sup> cycle academic study: Geodesy and Geoinformatics

1<sup>st</sup> cycle higher education professional study: Technical

Real Estate Management

2<sup>nd</sup> cycle master study: Geodesy and

Geoinformatics

2<sup>nd</sup> cycle master study: Spatial Planning

PRIHODNOST JE TREBA ŠE ZGRADITI 🛛 💵 🖛 🖬

## GEODESY

TOPOGRAPHIC SURVEYING - tachymetry - GNSS

### ENGINEERING GEODESY

- measuring of deformations/displacements
- setting-out

PRIHODNOST JE TREBA ŠE ZGRADITI LIL FGG