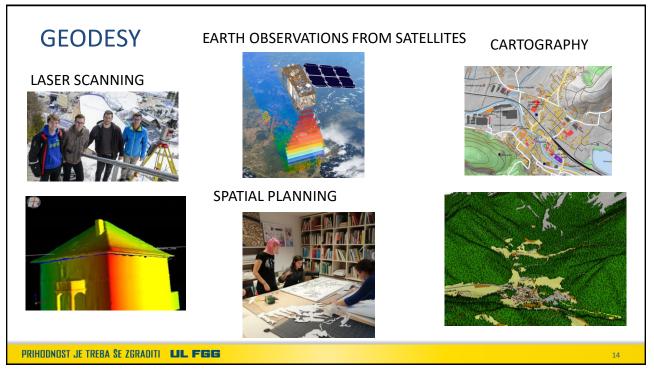

## GEODESY

TOPOGRAPHIC SURVEYING - tachymetry - GNSS

### ENGINEERING GEODESY

- measuring of deformations/displacements
- setting-out

PRIHODNOST JE TREBA ŠE ZGRADITI LIL FGG