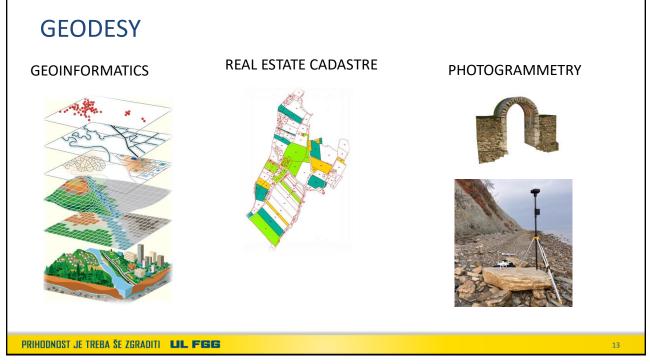

# **GEODESY (SURVEYING)**

## Study programmes

1<sup>st</sup> cycle academic study: Geodesy and Geoinformatics

1<sup>st</sup> cycle higher education professional study: Technical

Real Estate Management

2<sup>nd</sup> cycle master study: Geodesy and

Geoinformatics

2<sup>nd</sup> cycle master study: Spatial Planning

PRIHODNOST JE TREBA ŠE ZGRADITI 🛛 💵 🖛 🖬