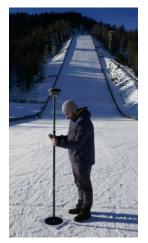

## GEODESY

TOPOGRAPHIC SURVEYING - tachymetry - GNSS

### ENGINEERING GEODESY

- measuring of deformations/displacements
- setting-out

PRIHODNOST JE TREBA ŠE ZGRADITI LIL FGG