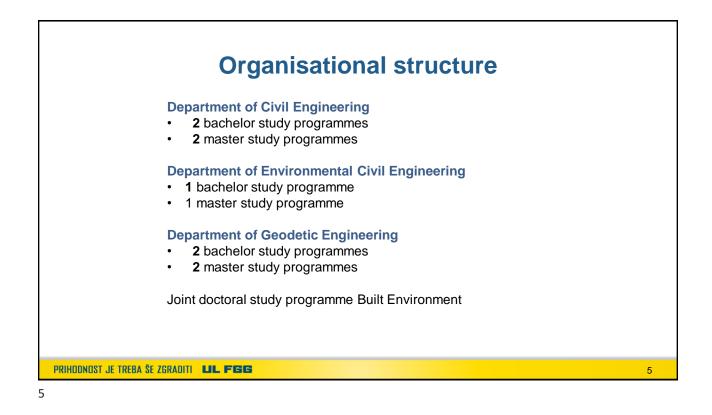

## **CIVIL ENGINEERING**

## Study programmes

1<sup>st</sup> cycle academic study: Civil Engineering
1<sup>st</sup> cycle higher education professional study:
Construction Management
2<sup>nd</sup> cycle master study: Civil Engineering
2<sup>nd</sup> cycle master study: Buildings